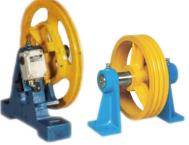

# **Elevator Traction Machine**

# Special Features

- Low energy consumption
- Low maintenance cost
- · Hard bronze gear
- F class insulation
- Special alloy worm wheel shaft
- Brake-double active DC brake
- Motor-high starting torque with
- Highly compact design
- Excellent ride comfort
- V3F speed regulation
- High efficiency