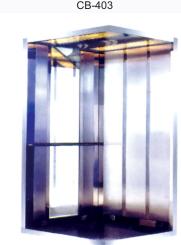

# **Home Elevator**

- Adds value to your home
- Precisely designed for your home.
- Noiseless.
- Its elegant design, easy to install as well as safe and easy mobility from basement to the top, with the push of a button.
- It is the ideal solution for elderly and physically challenged persons to move autonomously and free from Stairs.
- Smooth ride and smooth final stop.

- All Dimension are in mm.
- This is general data. It may be changed without notice

CB-404

CB-405

CB-408

CB-409

nage 10

\_