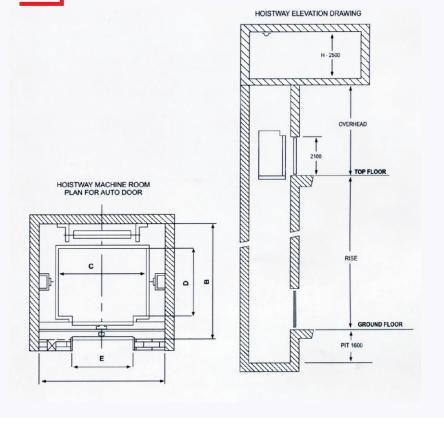

# Machine Roomless Elevator

HOISTWAY ELEVATION DRAWING

- Startup Elevators is counted amongst the most recognized names engaged in designing and developing Machine Roofless Elevator.
- Thought traction lifts were originally limited to high-reses, the innovative MRL design has allowed engineers to adapt elevators for low-rise buildings and homes.
- The advantage of MRL is much appreciated by civil engineers, architects and users.
- These elevators save 25 percent electricity and 10 percent of construction area.
- MRL have broken through the prerequisite for machine rooms, providing limitless possibilities of creation for the limitless possibilities of creation for the limited space of modern construction.
- Features : Longer functional life, Required low maintenance.

#### **HOISTWAY SIZE** MACHINE ROOMLESS ELEVATOR

- · All Dimension are in mm.
- This is general data. It may be changed without notice

page 13