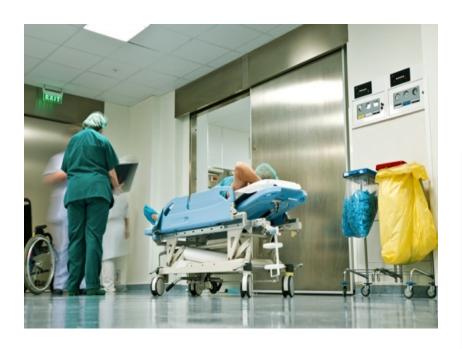

# **Hospital Elevator**

HOISTWAY ELEVATION DRAWING

CD-410

CD-411

- Hospital elevator a purpose designed solutions for hospitals and renowned for fine quality and robust performance.
- A wide range of car dimension is available for the varying requirements of modern hospital.
- The entire system is safe and reliable operating steadily.
- Features: Accurate open and shut control, stable and smooth.