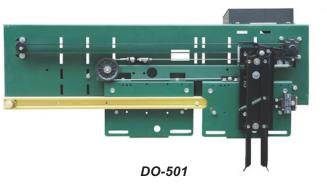

# **Elevator Traction Machine**

# Special Features

- Low energy consumption
- Low maintenance cost
- · Hard bronze gear
- F class insulation
- Special alloy worm wheel shaft
- Brake-double active DC brake
- Motor-high starting torque with
- Highly compact design
- Excellent ride comfort
- V3F speed regulation
- High efficiency

- All Dimension are in mm.
- This is general data. It may be changed without notice
- All hoist way walls should be minimum 230 mm brick or 150 mm R.C.C.

DO-501