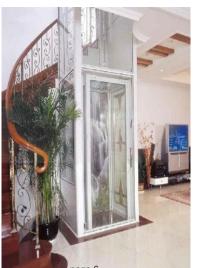

# **Home Elevator**

- Adds value to your home
- Precisely designed for your home.
- Noiseless.
- Its elegant design, easy to install as well as safe and easy mobility from basement to the top, with the push of a button.
- It is the ideal solution for elderly and physically challenged persons to move autonomously and free from Stairs.
- Smooth ride and smooth final stop.