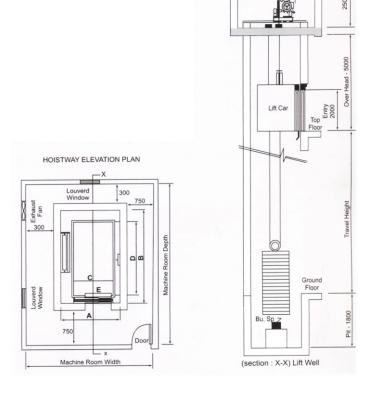

# Machine Roomless Elevator

HOISTWAY ELEVATION DRAWING

- Startup Elevators is counted amongst the most recognized names engaged in designing and developing Machine Roofless Elevator.
- Thought traction lifts were originally limited to high-reses, the innovative MRL design has allowed engineers to adapt elevators for low-rise buildings and homes.
- The advantage of MRL is much appreciated by civil engineers, architects and users.
- These elevators save 25 percent electricity and 10 percent of construction area.
- MRL have broken through the prerequisite for machine rooms, providing limitless possibilities of creation for the limitless possibilities of creation for the limited space of modern construction.
- Features : Longer functional life, Required low maintenance.

#### **HOISTWAY SIZE** MACHINE ROOMLESS ELEVATOR

- · All Dimension are in mm.
- This is general data. It may be changed without notice

page 13

# **Freight Elevator**

HOISTWAY ELEVATION DRAWING

#### PASSENGER ELEVATOR DIMENSIONS

| LC     | DAD    | LIFT  | WELL  | CAR II | NSIDE | ENTRANCE | MACHINE ROOM |       | PIT    | OVER<br>HEAD |      |
|--------|--------|-------|-------|--------|-------|----------|--------------|-------|--------|--------------|------|
| PERSON | WEIGHT | WIDTH | DEPTH | WIDTH  | DEPTH |          | WIDTH        | DEPTH | HEIGHT |              |      |
|        | IN KH. | W     | D     | W      | D     | E        | W            | D     | Н      | Р            | 0    |
| 4      | 272    | 1600  | 1400  | 1000   | 800   | 700      | 2500         | 3000  | 2500   | 1350         | 4200 |
| 5      | 340    | 1600  | 1500  | 1100   | 900   | 700      | 2500         | 3000  | 2500   | 1450         | 4500 |
| 6      | 408    | 1600  | 1550  | 1100   | 1000  | 700      | 3000         | 3500  | 2500   | 1500         | 4500 |
| 8      | 544    | 1800  | 1600  | 1300   | 1150  | 800      | 3200         | 3500  | 2500   | 1600         | 4800 |
| 10     | 680    | 2000  | 1800  | 1350   | 1300  | 800      | 3500         | 4000  | 2500   | 1800         | 4800 |
| 13     | 884    | 2500  | 2000  | 2000   | 1100  | 900      | 4000         | 4200  | 2500   | 2200         | 5000 |
| 16     | 1088   | 2500  | 2200  | 2000   | 1300  | 1000     | 4500         | 4800  | 2500   | 2500         | 5200 |
| 20     | 1360   | 2600  | 2400  | 2000   | 1550  | 1000     | 5000         | 5500  | 2500   | 2500         | 5500 |

#### FREIGHT ELEVATOR

| LOAD   | LIFT WELL |       | CAR INSIDE |       | ENT.   | MACHINE ROOM |       |        | PIT  | OVER<br>HEAD |
|--------|-----------|-------|------------|-------|--------|--------------|-------|--------|------|--------------|
| WEIGHT | WIDTH     | DEPTH | WIDTH      | DEPTH | MANUAL | WIDTH        | DEPTH | HEIGHT |      |              |
| IN KH. | W         | D     | W          | D     | Е      | W            | W     | Н      | Р    | 0            |
| 500    | 1900      | 1600  | 1100       | 1200  | 800    | 3000         | 3800  | 2800   | 1600 | 4800         |
| 1000   | 2300      | 2200  | 1400       | 1800  | 1000   | 3000         | 4000  | 2800   | 1600 | 4800         |
| 1500   | 2600      | 2400  | 1750       | 2000  | 1200   | 3200         | 4200  | 2800   | 1800 | 4800         |
| 2000   | 2600      | 2800  | 1700       | 2500  | 1200   | 3200         | 4400  | 3000   | 2000 | 4800         |
| 2500   | 2900      | 3000  | 2000       | 2500  | 1200   | 3500         | 4600  | 3000   | 2600 | 6500         |
| 3000   | 2900      | 3400  | 2000       | 3000  | 1400   | 3500         | 4800  | 3200   | 2600 | 6500         |
| 4000   | 3400      | 3600  | 2500       | 3000  | 1800   | 4000         | 5000  | 3200   | 2600 | 6500         |
| 5000   | 3500      | 4300  | 2500       | 3600  | 2000   | 4200         | 5400  | 3200   | 2600 | 6500         |