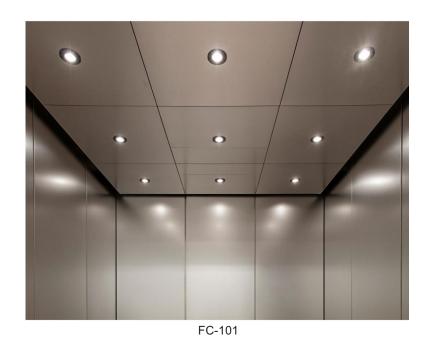

# **False Ceiling**

- Freight means a powerful hoisting machine, durability to cope with rough treatment, a smooth ride to handle fragile loads, leveling accuracy for easy loading and unloading, and wide doors that maximize in-car space.
- Freight elevators are typically larger adn capable of carrying heavier load than a passenger elevator, generally from 500 to 5000 kg.
- We supply freight elevators with dust proof equipments as per our customer requirement.