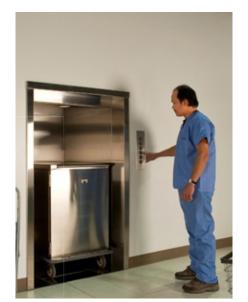

# **Freight Elevator**

HOISTWAY ELEVATION DRAWING

# **False Ceiling**

- Freight means a powerful hoisting machine, durability to cope with rough treatment, a smooth ride to handle fragile loads, leveling accuracy for easy loading and unloading, and wide doors that maximize in-car space.
- Freight elevators are typically larger adn capable of carrying heavier load than a passenger elevator, generally from 500 to 5000 kg.
- We supply freight elevators with dust proof equipments as per our customer requirement.