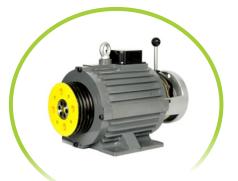

# **Elevator Traction Machine**

# Special Features

- Low energy consumption
- Low maintenance cost
- · Hard bronze gear
- F class insulation
- Special alloy worm wheel shaft
- Brake-double active DC brake
- Motor-high starting torque with
- Highly compact design
- Excellent ride comfort
- V3F speed regulation
- High efficiency