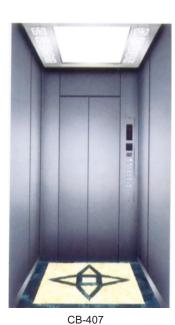

# **Home Elevator**

- Adds value to your home
- Precisely designed for your home.
- Noiseless.
- Its elegant design, easy to install as well as safe and easy mobility from basement to the top, with the push of a button.
- It is the ideal solution for elderly and physically challenged persons to move autonomously and free from Stairs.
- Smooth ride and smooth final stop.

- All Dimension are in mm.
- This is general data. It may be changed without notice

CB-404

CB-405

CB-408

CB-409

nage 10

\_