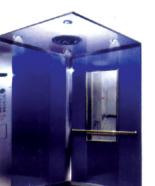

# Passenger Elevator Auto Doors

# **Elevator Door Operator**

- · The Passenger engineered with full automatic doors.
- Fabricated with most advanced lift controls' appreciated for their high speed, smooth travel and perfect leveling different types of doors Center opening, Telescopic Opening.
- In high density requirements, we can provide grouping of multiple elevators of reduce the waiting time of the passengers.
- Our proficiency allows us to design and develop Passenger Elevator of various sizes and capabilities.
- It gives benefits of jerk less traveling, economically low power consumption and excellent design.