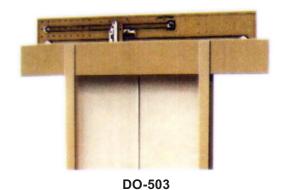

# **Elevator Door Operator**

- · The Passenger engineered with full automatic doors.
- Fabricated with most advanced lift controls' appreciated for their high speed, smooth travel and perfect leveling different types of doors Center opening, Telescopic Opening.
- In high density requirements, we can provide grouping of multiple elevators of reduce the waiting time of the passengers.
- Our proficiency allows us to design and develop Passenger Elevator of various sizes and capabilities.
- It gives benefits of jerk less traveling, economically low power consumption and excellent design.

#### APPLICABLE ONLY FOR AUTOMATIC DOORS

- Closed loop door drive & control
- Fireman switch at main landings
- Door safety multi beam infrared sensor

DO-504