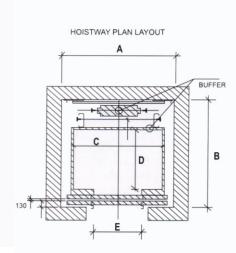

#### PASSENGER ELEVATOR DIMENSIONS

| LC     | DAD    | LIFT  | WELL  | CAR II | NSIDE | ENTRANCE | MACHINE ROOM |       | PIT    | OVER<br>HEAD |      |
|--------|--------|-------|-------|--------|-------|----------|--------------|-------|--------|--------------|------|
| PERSON | WEIGHT | WIDTH | DEPTH | WIDTH  | DEPTH |          | WIDTH        | DEPTH | HEIGHT |              |      |
|        | IN KH. | W     | D     | W      | D     | E        | W            | D     | Н      | Р            | 0    |
| 4      | 272    | 1600  | 1400  | 1000   | 800   | 700      | 2500         | 3000  | 2500   | 1350         | 4200 |
| 5      | 340    | 1600  | 1500  | 1100   | 900   | 700      | 2500         | 3000  | 2500   | 1450         | 4500 |
| 6      | 408    | 1600  | 1550  | 1100   | 1000  | 700      | 3000         | 3500  | 2500   | 1500         | 4500 |
| 8      | 544    | 1800  | 1600  | 1300   | 1150  | 800      | 3200         | 3500  | 2500   | 1600         | 4800 |
| 10     | 680    | 2000  | 1800  | 1350   | 1300  | 800      | 3500         | 4000  | 2500   | 1800         | 4800 |
| 13     | 884    | 2500  | 2000  | 2000   | 1100  | 900      | 4000         | 4200  | 2500   | 2200         | 5000 |
| 16     | 1088   | 2500  | 2200  | 2000   | 1300  | 1000     | 4500         | 4800  | 2500   | 2500         | 5200 |
| 20     | 1360   | 2600  | 2400  | 2000   | 1550  | 1000     | 5000         | 5500  | 2500   | 2500         | 5500 |

- All Dimension are in mm.
- This is general data. It may be changed without notice
- All hoist way walls should be minimum 230 mm brick or 150 mm R.C.C.

DO-501