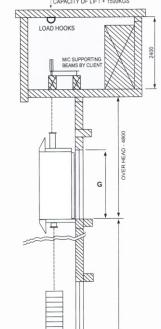

#### PASSENGER ELEVATOR DIMENSIONS

| LC     | DAD    | LIFT  | WELL  | CAR II | NSIDE | ENTRANCE | MACHINE ROOM |       | PIT    | OVER<br>HEAD |      |
|--------|--------|-------|-------|--------|-------|----------|--------------|-------|--------|--------------|------|
| PERSON | WEIGHT | WIDTH | DEPTH | WIDTH  | DEPTH |          | WIDTH        | DEPTH | HEIGHT |              |      |
|        | IN KH. | W     | D     | W      | D     | E        | W            | D     | Н      | Р            | 0    |
| 4      | 272    | 1600  | 1400  | 1000   | 800   | 700      | 2500         | 3000  | 2500   | 1350         | 4200 |
| 5      | 340    | 1600  | 1500  | 1100   | 900   | 700      | 2500         | 3000  | 2500   | 1450         | 4500 |
| 6      | 408    | 1600  | 1550  | 1100   | 1000  | 700      | 3000         | 3500  | 2500   | 1500         | 4500 |
| 8      | 544    | 1800  | 1600  | 1300   | 1150  | 800      | 3200         | 3500  | 2500   | 1600         | 4800 |
| 10     | 680    | 2000  | 1800  | 1350   | 1300  | 800      | 3500         | 4000  | 2500   | 1800         | 4800 |
| 13     | 884    | 2500  | 2000  | 2000   | 1100  | 900      | 4000         | 4200  | 2500   | 2200         | 5000 |
| 16     | 1088   | 2500  | 2200  | 2000   | 1300  | 1000     | 4500         | 4800  | 2500   | 2500         | 5200 |
| 20     | 1360   | 2600  | 2400  | 2000   | 1550  | 1000     | 5000         | 5500  | 2500   | 2500         | 5500 |

- All Dimension are in mm.
- This is general data. It may be changed without notice
- All hoist way walls should be minimum 230 mm brick or 150 mm R.C.C.

DO-501