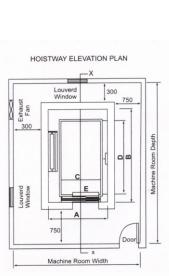

#### PASSENGER ELEVATOR DIMENSIONS

| LC     | DAD    | LIFT  | WELL  | CAR II | NSIDE | ENTRANCE | MACHINE ROOM |       | PIT    | OVER<br>HEAD |      |
|--------|--------|-------|-------|--------|-------|----------|--------------|-------|--------|--------------|------|
| PERSON | WEIGHT | WIDTH | DEPTH | WIDTH  | DEPTH |          | WIDTH        | DEPTH | HEIGHT |              |      |
|        | IN KH. | W     | D     | W      | D     | E        | W            | D     | Н      | Р            | 0    |
| 4      | 272    | 1600  | 1400  | 1000   | 800   | 700      | 2500         | 3000  | 2500   | 1350         | 4200 |
| 5      | 340    | 1600  | 1500  | 1100   | 900   | 700      | 2500         | 3000  | 2500   | 1450         | 4500 |
| 6      | 408    | 1600  | 1550  | 1100   | 1000  | 700      | 3000         | 3500  | 2500   | 1500         | 4500 |
| 8      | 544    | 1800  | 1600  | 1300   | 1150  | 800      | 3200         | 3500  | 2500   | 1600         | 4800 |
| 10     | 680    | 2000  | 1800  | 1350   | 1300  | 800      | 3500         | 4000  | 2500   | 1800         | 4800 |
| 13     | 884    | 2500  | 2000  | 2000   | 1100  | 900      | 4000         | 4200  | 2500   | 2200         | 5000 |
| 16     | 1088   | 2500  | 2200  | 2000   | 1300  | 1000     | 4500         | 4800  | 2500   | 2500         | 5200 |
| 20     | 1360   | 2600  | 2400  | 2000   | 1550  | 1000     | 5000         | 5500  | 2500   | 2500         | 5500 |

- All Dimension are in mm.
- This is general data. It may be changed without notice
- All hoist way walls should be minimum 230 mm brick or 150 mm R.C.C.

DO-501