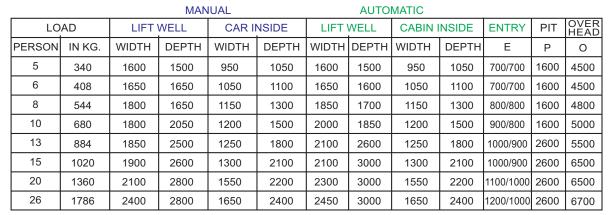

#### PASSENGER ELEVATOR DIMENSIONS

| LC     | DAD    | LIFT  | WELL  | CAR II | NSIDE | ENTRANCE | MACHINE ROOM |       | PIT    | OVER<br>HEAD |      |
|--------|--------|-------|-------|--------|-------|----------|--------------|-------|--------|--------------|------|
| PERSON | WEIGHT | WIDTH | DEPTH | WIDTH  | DEPTH |          | WIDTH        | DEPTH | HEIGHT |              |      |
|        | IN KH. | W     | D     | W      | D     | E        | W            | D     | Н      | Р            | 0    |
| 4      | 272    | 1600  | 1400  | 1000   | 800   | 700      | 2500         | 3000  | 2500   | 1350         | 4200 |
| 5      | 340    | 1600  | 1500  | 1100   | 900   | 700      | 2500         | 3000  | 2500   | 1450         | 4500 |
| 6      | 408    | 1600  | 1550  | 1100   | 1000  | 700      | 3000         | 3500  | 2500   | 1500         | 4500 |
| 8      | 544    | 1800  | 1600  | 1300   | 1150  | 800      | 3200         | 3500  | 2500   | 1600         | 4800 |
| 10     | 680    | 2000  | 1800  | 1350   | 1300  | 800      | 3500         | 4000  | 2500   | 1800         | 4800 |
| 13     | 884    | 2500  | 2000  | 2000   | 1100  | 900      | 4000         | 4200  | 2500   | 2200         | 5000 |
| 16     | 1088   | 2500  | 2200  | 2000   | 1300  | 1000     | 4500         | 4800  | 2500   | 2500         | 5200 |
| 20     | 1360   | 2600  | 2400  | 2000   | 1550  | 1000     | 5000         | 5500  | 2500   | 2500         | 5500 |

- All Dimension are in mm.
- This is general data. It may be changed without notice
- All hoist way walls should be minimum 230 mm brick or 150 mm R.C.C.

DO-501