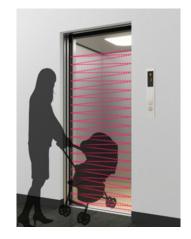

## Multi beam infrared Door safety sensor

## **Special Features**

- Micro controller bassed embedded technology
- Pulsed, modulated & scanned logic
- Crisscross beam pattern
- Extensive fault diagnosis
- Inbuilt surge & spike protection
- Extremely rugged