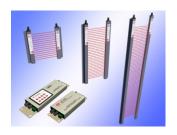

## Multi beam infrared Door safety sensor

## **Special Features**

- Micro controller bassed embedded technology
- Pulsed, modulated & scanned logic
- Crisscross beam pattern
- Extensive fault diagnosis
- Inbuilt surge & spike protection
- Extremely rugged