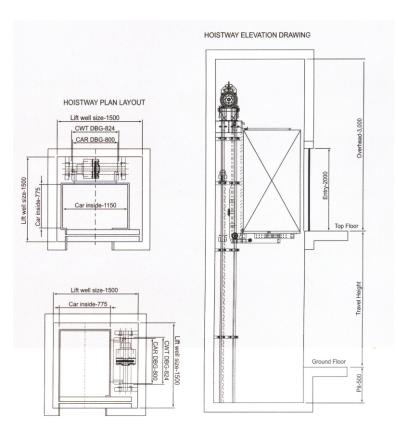

# **Home Elevator**

- Adds value to your home
- Precisely designed for your home.
- Noiseless.
- Its elegant design, easy to install as well as safe and easy mobility from basement to the top, with the push of a button.
- It is the ideal solution for elderly and physically challenged persons to move autonomously and free from Stairs.
- Smooth ride and smooth final stop.

#### **SPECIFICATION**

| DOOR        | LOAD   |        | LIFT WELL |      | CAR INSIDE |      | ENTRANCE | SPEED | PIT | OVER<br>HEAD |
|-------------|--------|--------|-----------|------|------------|------|----------|-------|-----|--------------|
| OPERATION   | PERSON | IN KG. | С         | D    | Α          | В    | Е        | MPS   | Р   | 0            |
| MANUAL DOOR | 3      | 204    | 1100      | 1200 | 810        | 700  | 700      | 0.3   | 550 | 3100         |
| MANUAL DOOR | 4      | 272    | 1300      | 1400 | 800        | 1200 | 700      | 0.3   | 550 | 3100         |
| AUTO DOOR   | 3      | 204    | 1250      | 1250 | 810        | 700  | 700      | 0.3   | 550 | 3100         |
| AUTO DOOR   | 4      | 272    | 1300      | 1300 | 850        | 1150 | 700      | 0.3   | 550 | 3100         |

- All Dimension are in mm.
- This is general data. It may be changed without notice

CB-404

CB-405

CB-408

CB-409

nage 10

\_