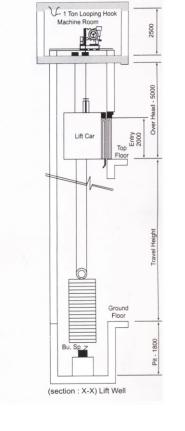

#### PASSENGER ELEVATOR DIMENSIONS

| LC     | DAD    | LIFT  | WELL  | CAR II | NSIDE | ENTRANCE | MACHINE ROOM |       | PIT    | OVER<br>HEAD |      |
|--------|--------|-------|-------|--------|-------|----------|--------------|-------|--------|--------------|------|
| PERSON | WEIGHT | WIDTH | DEPTH | WIDTH  | DEPTH |          | WIDTH        | DEPTH | HEIGHT |              |      |
|        | IN KH. | W     | D     | W      | D     | E        | W            | D     | Н      | Р            | 0    |
| 4      | 272    | 1600  | 1400  | 1000   | 800   | 700      | 2500         | 3000  | 2500   | 1350         | 4200 |
| 5      | 340    | 1600  | 1500  | 1100   | 900   | 700      | 2500         | 3000  | 2500   | 1450         | 4500 |
| 6      | 408    | 1600  | 1550  | 1100   | 1000  | 700      | 3000         | 3500  | 2500   | 1500         | 4500 |
| 8      | 544    | 1800  | 1600  | 1300   | 1150  | 800      | 3200         | 3500  | 2500   | 1600         | 4800 |
| 10     | 680    | 2000  | 1800  | 1350   | 1300  | 800      | 3500         | 4000  | 2500   | 1800         | 4800 |
| 13     | 884    | 2500  | 2000  | 2000   | 1100  | 900      | 4000         | 4200  | 2500   | 2200         | 5000 |
| 16     | 1088   | 2500  | 2200  | 2000   | 1300  | 1000     | 4500         | 4800  | 2500   | 2500         | 5200 |
| 20     | 1360   | 2600  | 2400  | 2000   | 1550  | 1000     | 5000         | 5500  | 2500   | 2500         | 5500 |

- All Dimension are in mm.
- This is general data. It may be changed without notice
- All hoist way walls should be minimum 230 mm brick or 150 mm R.C.C.

DO-501