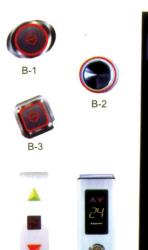

0         | 4200  | 2800   | 1800 | 4800         |
| 2000   | 2600      | 2800  | 1700       | 2500  | 1200   | 3200         | 4400  | 3000   | 2000 | 4800         |
| 2500   | 2900      | 3000  | 2000       | 2500  | 1200   | 3500         | 4600  | 3000   | 2600 | 6500         |
| 3000   | 2900      | 3400  | 2000       | 3000  | 1400   | 3500         | 4800  | 3200   | 2600 | 6500         |
| 4000   | 3400      | 3600  | 2500       | 3000  | 1800   | 4000         | 5000  | 3200   | 2600 | 6500         |
| 5000   | 3500      | 4300  | 2500       | 3600  | 2000   | 4200         | 5400  | 3200   | 2600 | 6500         |

- •All Dimension are in mm.
- •This is general data. It may be changed without notice







FC-103





FC-104

FC-105

# **COP & LOP**

#### OPTIONAL (AT EXTRA COST)





















# **Hospital Elevator**



HOISTWAY ELEVATION DRAWING

















CD-410

CD-411

- Hospital elevator a purpose designed solutions for hospitals and renowned for fine quality and robust performance.
- A wide range of car dimension is available for the varying requirements of modern hospital.
- The entire system is safe and reliable operating steadily.
- Features: Accurate open and shut control, stable and smooth.

#### **AUTOMATIC CENTRE OPENING DOOR**



| LO     | AD     | LIFT  | WELL  | CAR INSIDE |       | ENTRANCE | MAC   | MACHINE ROOM |        | PIT  | OVER<br>HEAD |
|--------|--------|-------|-------|------------|-------|----------|-------|--------------|--------|------|--------------|
| PERSON | WEIGHT | WIDTH | DEPTH | WIDTH      | DEPTH |          | WIDTH |