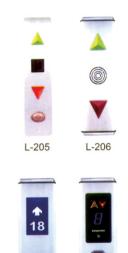

| 4200  | 2800   | 1800 | 4800         |
| 2000   | 2600      | 2800  | 1700       | 2500  | 1200   | 3200         | 4400  | 3000   | 2000 | 4800         |
| 2500   | 2900      | 3000  | 2000       | 2500  | 1200   | 3500         | 4600  | 3000   | 2600 | 6500         |
| 3000   | 2900      | 3400  | 2000       | 3000  | 1400   | 3500         | 4800  | 3200   | 2600 | 6500         |
| 4000   | 3400      | 3600  | 2500       | 3000  | 1800   | 4000         | 5000  | 3200   | 2600 | 6500         |
| 5000   | 3500      | 4300  | 2500       | 3600  | 2000   | 4200         | 5400  | 3200   | 2600 | 6500         |

- •All Dimension are in mm.
- •This is general data. It may be changed without notice







FC-103





FC-104

FC-105

# **COP & LOP**

#### OPTIONAL (AT EXTRA COST)





















# **Hospital Elevator**



HOISTWAY ELEVATION DRAWING

















CD-410

CD-411

- Hospital elevator a purpose designed solutions for hospitals and renowned for fine quality and robust performance.
- A wide range of car dimension is available for the varying requirements of modern hospital.
- The entire system is safe and reliable operating steadily.
- Features: Accurate open and shut control, stable and smooth.

#### **AUTOMATIC CENTRE OPENING DOOR**



| LO     | AD     | LIFT  | WELL  | CAR INSIDE |       | ENTRANCE | MAC   | MACHINE ROOM |        | PIT  | OVER<br>HEAD |
|--------|--------|-------|-------|------------|-------|----------|-------|--------------|--------|------|--------------|
| PERSON | WEIGHT | WIDTH | DEPTH | WIDTH      | DEPTH |          | WIDTH | D