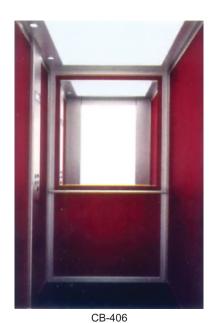

# **Home Elevator**

- Adds value to your home
- Precisely designed for your home.
- Noiseless.
- Its elegant design, easy to install as well as safe and easy mobility from basement to the top, with the push of a button.
- It is the ideal solution for elderly and physically challenged persons to move autonomously and free from Stairs.
- Smooth ride and smooth final stop.

- All Dimension are in mm.
- This is general data. It may be changed without notice

CB-404

CB-405

CB-408

CB-409

nage 10

\_