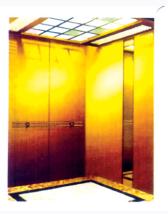

# **Home Elevator**

- Adds value to your home
- Precisely designed for your home.
- Noiseless.
- Its elegant design, easy to install as well as safe and easy mobility from basement to the top, with the push of a button.
- It is the ideal solution for elderly and physically challenged persons to move autonomously and free from Stairs.
- Smooth ride and smooth final stop.

- All Dimension are in mm.
- This is general data. It may be changed without notice

CB-404

CB-405

CB-408

CB-409

nage 10

\_