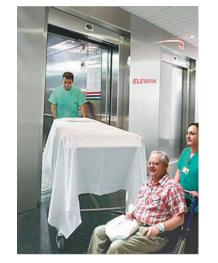

# **Hospital Elevator**

HOISTWAY ELEVATION DRAWING

CD-410

CD-411

- Hospital elevator a purpose designed solutions for hospitals and renowned for fine quality and robust performance.
- A wide range of car dimension is available for the varying requirements of modern hospital.
- The entire system is safe and reliable operating steadily.
- Features: Accurate open and shut control, stable and smooth.