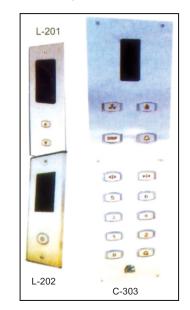

200         | 4200  | 2800   | 1800 | 4800         |
| 2000   | 2600      | 2800  | 1700       | 2500  | 1200   | 3200         | 4400  | 3000   | 2000 | 4800         |
| 2500   | 2900      | 3000  | 2000       | 2500  | 1200   | 3500         | 4600  | 3000   | 2600 | 6500         |
| 3000   | 2900      | 3400  | 2000       | 3000  | 1400   | 3500         | 4800  | 3200   | 2600 | 6500         |
| 4000   | 3400      | 3600  | 2500       | 3000  | 1800   | 4000         | 5000  | 3200   | 2600 | 6500         |
| 5000   | 3500      | 4300  | 2500       | 3600  | 2000   | 4200         | 5400  | 3200   | 2600 | 6500         |

- •All Dimension are in mm.
- •This is general data. It may be changed without notice







FC-103





FC-104

FC-105

# **COP & LOP**

#### OPTIONAL (AT EXTRA COST)





















# **Hospital Elevator**



HOISTWAY ELEVATION DRAWING

















CD-410

CD-411

- Hospital elevator a purpose designed solutions for hospitals and renowned for fine quality and robust performance.
- A wide range of car dimension is available for the varying requirements of modern hospital.
- The entire system is safe and reliable operating steadily.
- Features: Accurate open and shut control, stable and smooth.

#### **AUTOMATIC CENTRE OPENING DOOR**



| LO     | AD     | LIFT  | WELL  | CAR INSIDE |       | ENTRANCE | MAC   | MACHINE ROOM |        | PIT  | OVER<br>HEAD |
|--------|--------|-------|-------|------------|-------|----------|-------|--------------|--------|------|--------------|
| PERSON | WEIGHT | WIDTH | DEPTH | WIDTH      | DEPTH |          | WIDTH