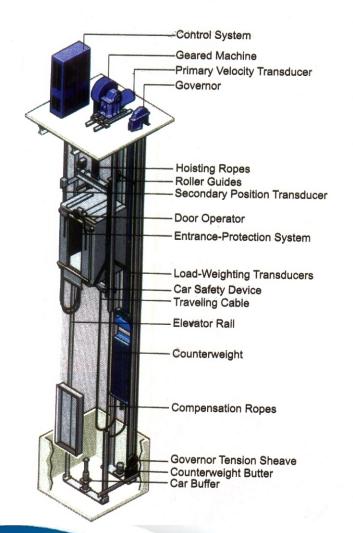

# **Elevator Traction Machine**

# Special Features

- Low energy consumption
- Low maintenance cost
- · Hard bronze gear
- F class insulation
- Special alloy worm wheel shaft
- Brake-double active DC brake
- Motor-high starting torque with
- Highly compact design
- Excellent ride comfort
- V3F speed regulation
- High efficiency

Inspection Box

Limit Switch

#### Controller

## **Special Features**

- Compact & Space saving design
- ACVVVF Drive Emergency Alarm & Light
- Real time fault logging Overload protection

## Multi beam infrared Door safety sensor

## **Special Features**

- Micro controller bassed embedded technology
- Pulsed, modulated & scanned logic
- Crisscross beam pattern
- Extensive fault diagnosis
- Inbuilt surge & spike protection
- Extremely rugged